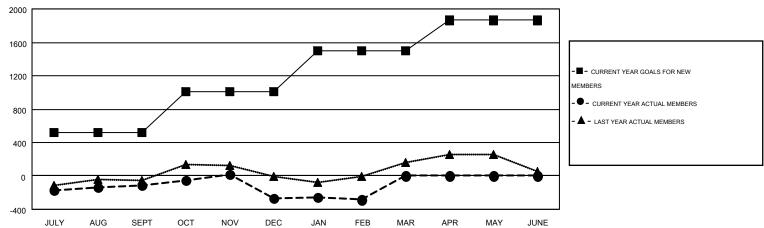

## GOALS AND ACTUAL MEMBERS CUMULATIVE

| DROPPED CLUBS: 11  DROPPED MEMBERS  |                              | 454 CLUBS OF 744 ADDED 1 OR MORE NEW MEMBERS | GENDER DISTRIBUTION  MALE 13,266 (64.94%)  FEMALE 7,163 (35.06%) |    |                         |
|-------------------------------------|------------------------------|----------------------------------------------|------------------------------------------------------------------|----|-------------------------|
| DECEASED CLUB CANCELLED OTHER TOTAL | 192<br>134<br>1,902<br>2,228 | CLICK HERE FOR HEALTH ASSESSMENT DATA        | FAMILY UNIT MEMBERS HEAD OF HOUSEHOLD NON-HEAD OF HOUSEHO        | LD | 3,622<br>1,733<br>1,889 |