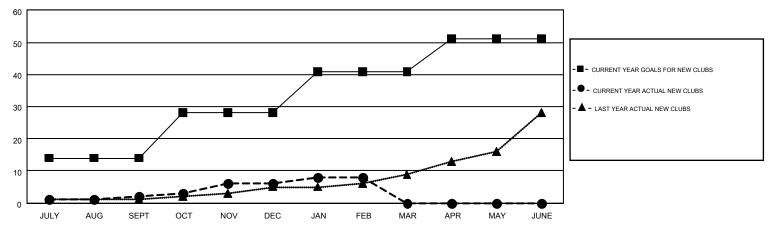

DED | DROPPED<br>MEMBERS | NET<br>GAIN/LOSS |  |
| JULY/AUG/SEPT            | 14<br>14         | 2                | 5<br>5           | -3<br>-1         | JULY/AUG/SEPT           | 515<br>497         | 843<br>623                             | 958<br>781         | -115<br>-158     |  |
| OCT/NOV/DEC  JAN/FEB/MAR | 13               | 4<br>2           | 1                | 1                | OCT/NOV/DEC JAN/FEB/MAR | 482                | 480                                    | 493                | -13              |  |
| APR/MAY/JUNE             | 10               | 0                | 0                | 0                | APR/MAY/JUNE            | 369                | 0                                      | 0                  | 0                |  |

## GOALS AND ACTUAL NEW CLUBS CUMULATIVE



## GOALS AND ACTUAL MEMBERS CUMULATIVE



| DROPPED CLUBS: 11  DROPPED MEMBERS  |                              | 454 CLUBS OF 744 ADDED 1 OR MORE NEW MEMBERS | GENDER DISTRIBUTION  MALE 13,266 (64.94%)  FEMALE 7,163 (35.06%) |    |                         |
|-------------------------------------|------------------------------|----------------------------------------------|------------------------------------------------------------------|----|-------------------------|
| DECEASED CLUB CANCELLED OTHER TOTAL | 192<br>134<br>1,902<br>2,228 | CLICK HERE FOR HEALTH ASSESSMENT DATA        | FAMILY UNIT MEMBERS HEAD OF HOUSEHOLD NON-HEAD OF HOUSEHO        | LD | 3,622<br>1,733<br>1,889 |